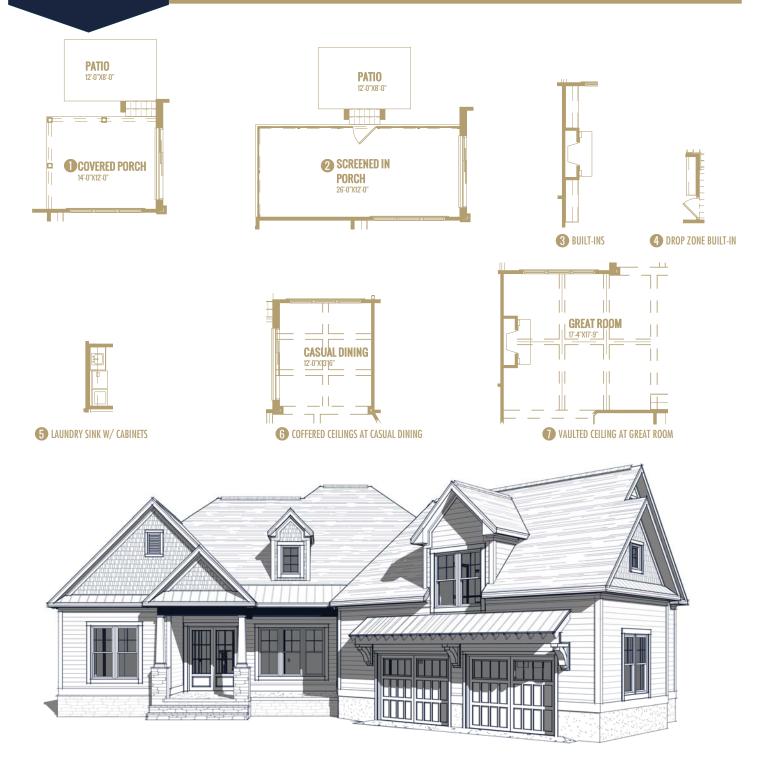

## FLOOR PLAN: BERKSHIRE "A"

| Specs:                                                                         |                                                                     | Options Shown:                                                                                                                                       |                                                                                    |
|--------------------------------------------------------------------------------|---------------------------------------------------------------------|------------------------------------------------------------------------------------------------------------------------------------------------------|------------------------------------------------------------------------------------|
| Bedrooms: Bathrooms: Square Footage: First Level: Second Level: Width . Depth: | 3<br>2,738 Sq.Ft.<br>2,214 Sq.Ft.<br>524 Sq.Ft.<br>68'-6"<br>76'-6" | <ol> <li>Covered Porch</li> <li>Extended Screened in Porch</li> <li>Built-In</li> <li>Drop Zone Built-In</li> <li>Laundry Sink w/ Cabinet</li> </ol> | <ul><li>6 Coffered Ceiling at Dining</li><li>1 Vault Beams at Great Room</li></ul> |

Watercolors, illustrations, and floor plans are for marketing purposes only and are subject to change at builder's discretion. Square footage is outside veneer and should be independently verified. This is not a legal document.