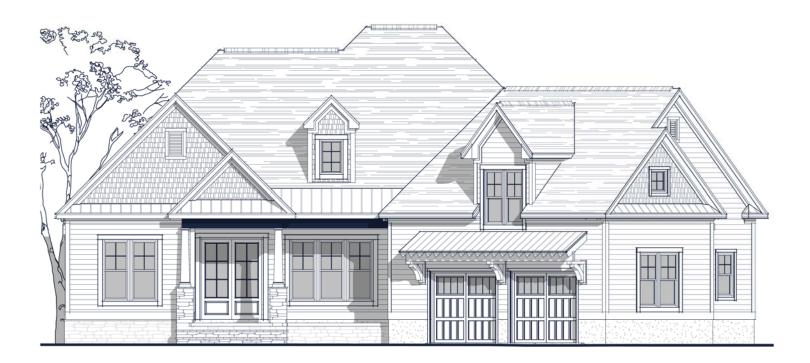

## FLOOR PLAN: BERKSHIRE "A"

| Specs:                                                                         |                                                                     | Options Shown:                                                                                                                                       |                                                                                    |
|--------------------------------------------------------------------------------|---------------------------------------------------------------------|------------------------------------------------------------------------------------------------------------------------------------------------------|------------------------------------------------------------------------------------|
| Bedrooms: Bathrooms: Square Footage: First Level: Second Level: Width . Depth: | 3<br>2,738 Sq.Ft.<br>2,214 Sq.Ft.<br>524 Sq.Ft.<br>68'-6"<br>76'-6" | <ol> <li>Covered Porch</li> <li>Extended Screened in Porch</li> <li>Built-In</li> <li>Drop Zone Built-In</li> <li>Laundry Sink w/ Cabinet</li> </ol> | <ul><li>6 Coffered Ceiling at Dining</li><li>1 Vault Beams at Great Room</li></ul> |

## FLOOR PLAN: BERKSHIRE "A"

Watercolors, illustrations, and floor plans are for marketing purposes only and are subject to change at builder's discretion. Square footage is outside veneer and should be independently verified. This is not a legal document.