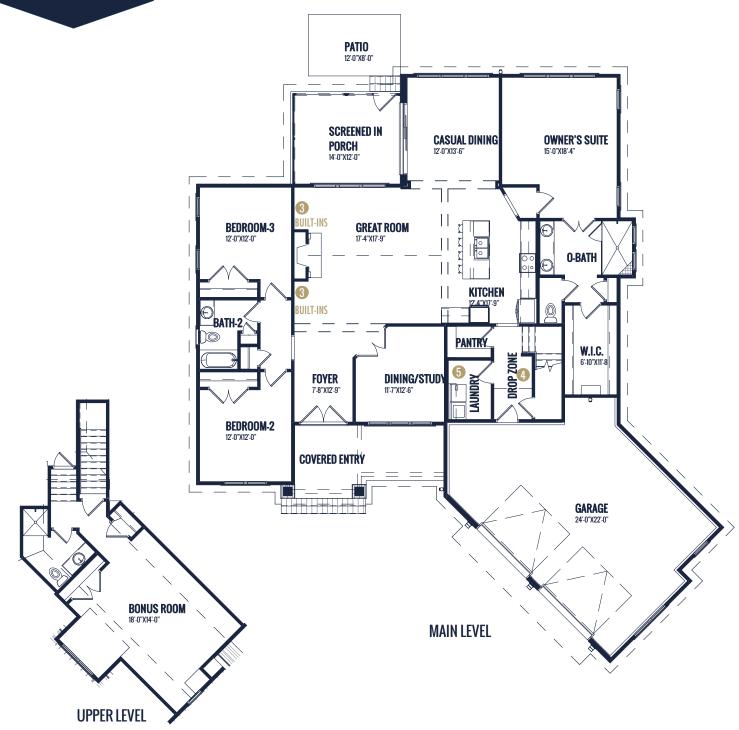

## FLOOR PLAN: BERKSHIRE "A"

| Specs:                                                                         |                                                                     | Options Shown:                                                                                                                                       |                                                                                    |
|--------------------------------------------------------------------------------|---------------------------------------------------------------------|------------------------------------------------------------------------------------------------------------------------------------------------------|------------------------------------------------------------------------------------|
| Bedrooms: Bathrooms: Square Footage: First Level: Second Level: Width . Depth: | 3<br>2,738 Sq.Ft.<br>2,214 Sq.Ft.<br>524 Sq.Ft.<br>68'-6"<br>76'-6" | <ol> <li>Covered Porch</li> <li>Extended Screened in Porch</li> <li>Built-In</li> <li>Drop Zone Built-In</li> <li>Laundry Sink w/ Cabinet</li> </ol> | <ul><li>6 Coffered Ceiling at Dining</li><li>1 Vault Beams at Great Room</li></ul> |

## FLOOR PLAN: BERKSHIRE "A"

Watercolors, illustrations, and floor plans are for marketing purposes only and are subject to change at builder's discretion. Square footage is outside veneer and should be independently verified. This is not a legal document.